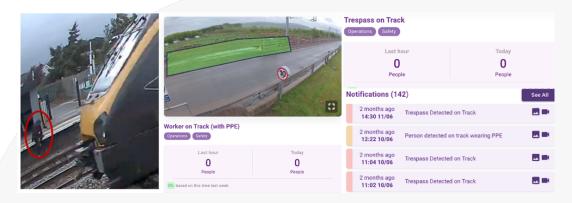

## SiYtE Smart Analytics for Trespass Detection and Reduction

SiYtE leverages advanced AI technology to analyse real-time CCTV, from existing cameras, to identify potential trespassers and alert appropriate responders. This system has been proven to work on the railway, with firm evidence of both detecting and reducing trespass.

- Deterrent: Trespass detection can be linked to automated announcements from speakers embedded in cameras or external speakers to deter trespassers.
- Real-time alerting: SiYtE alerts stakeholders to events via SMS, Email or Mobile App), with redacted snapshots/videos, and can add context (e.g. wearing PPE).
- Data Insights: Logging and reporting of trespass events for analysis for better decision making (e.g. informing a business case for improved fencing).

SiYtE Smart Analytics vastly reduces false alerts, enabling responders to trust the system:

- Removing False Alerts: SiYtE re-analyses each detection using advanced models to ensure genuine trespass events. For example, it can detect if a person is seen through a train window and remove such false alerts.
- Added Context, Better Decisions: SiYtE can add context to alerts, such as detecting PPE, which assists in making more informed decisions.